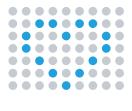

### Cognitive

**Pathfinder** 

Connect all lights to make a path.

Cognitive

**Memory placement** 

Memorize the lit locations and place the pegs correctly.