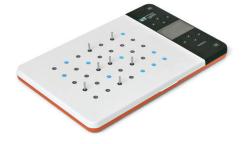

s**







#### **Results in Realtime**

Live feedback: time spent, amount of correctly placed pegs, success rate and reaction speed.

#### **Visual Feedback**

Equipped with high-intensity LEDs. Provide visual cues for placement of correctly and falsely placed pegs.

#### **Acoustical Feedback**

Provides a multi-sensory experience through voice and sound effects to prompt the patient through training.

## Training Examples

**Functional** 

#### **Shape completion**

Place pegs to complete the shape.

**Functional Snake trap** 

Trap the snake's body with a peg.





### Cognitive

**Pathfinder** 

Connect all lights to make a path.

Cognitive

**Memory placement** 

Memorize the lit locations and place the pegs correctly.





# **Product Scope**



Standard Board



Mixed Shape Board



Pinch Board