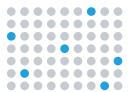

#### **Visual Feedback**

Equipped with high-intensity LEDs. Provide visual cues for placement of correctly and falsely placed pegs.

### Cognitive

**Pathfinder** 

Connect all lights to make a path.

Cognitive

**Memory placement** 

Memorize the lit locations and place the pegs correctly.