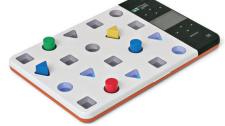

ementia

## **Features**







#### **Results in Realtime**

Live feedback: time spent, amount of correctly placed pegs, success rate and reaction speed.

#### **Visual Feedback**

Equipped with high-intensity LEDs. Provide visual cues for placement of correctly and falsely placed pegs.

#### **Acoustical Feedback**

Provides a multi-sensory experience through voice and sound effects to prompt the patient through training.

## Training Examples

**Functional** 

#### **Shape completion**

Place pegs to complete the shape.

**Functional Snake trap** 

Trap the snake's body with a peg.





### Cognitive

**Pathfinder** 

Connect all lights to make a path.

Cognitive

**Memory placement** 

Memorize the lit locations and place the pegs correctly.





# **Product Scope**



Standard Board



Mixed Shape Board



Pinch Board