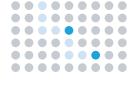

### Cognitive

**Pathfinder** 

Connect all lights to make a path.

Cognitive

**Memory placement** 

Memorize the lit locations and place the pegs correctly.