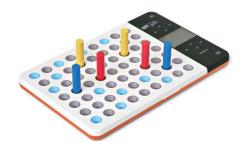

sease | Stroke | Dementia

## **Features**







#### **Results in Realtime**

Live feedback: time spent, amount of correctly placed pegs, success rate and reaction speed.

#### **Visual Feedback**

Equipped with high-intensity LEDs. Provide visual cues for placement of correctly and falsely placed pegs.

#### **Acoustical Feedback**

Provides a multi-sensory experience through voice and sound effects to prompt the patient through training.

## Training Examples

**Functional** 

#### **Shape completion**

Place pegs to complete the shape.

**Functional Snake trap** 

Trap the snake's body with a peg.





### Cognitive

**Pathfinder** 

Connect all lights to make a path.

Cognitive

**Memory placement** 

Memorize the lit locations and place the pegs correctly.





# **Product Scope**



Standard Board



Mixed Shape Board



Pinch Board