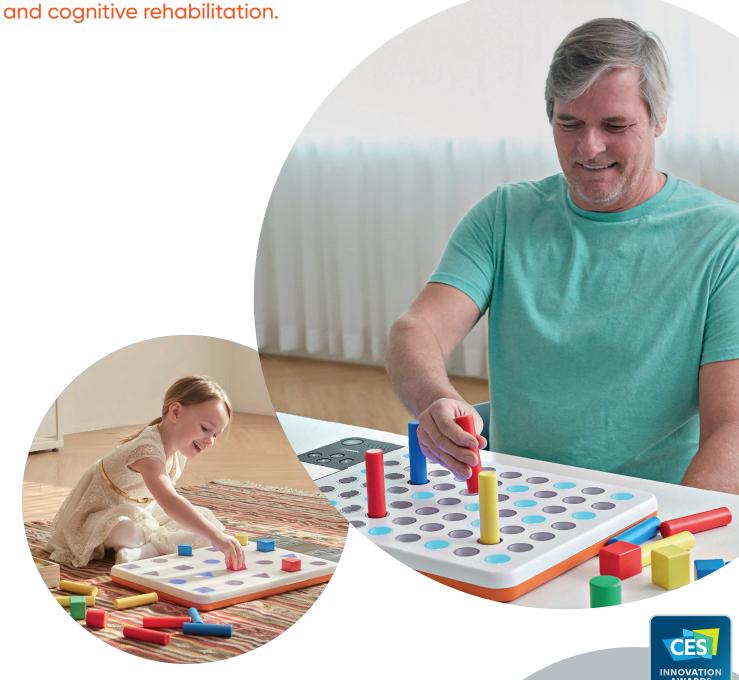

# Neofect Smart Pegboard

Measurable, fun and motivating therapy:
Our digital breadboard offers acoustical and visual feedback and playful training in motor skill

# **Target Groups**

Cerebrovascular diseases | Developmental delay | Multiple sclerosis Hand patients | Parkinson's disease | Stroke | Dementia

#### **Visual Feedback**

Equipped with high-intensity LEDs. Provide visual cues for placement of correctly and falsely placed pegs.